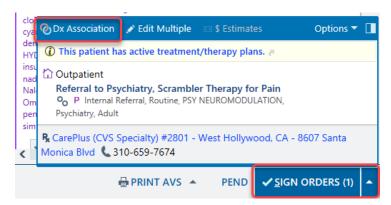

- 2. Click on the order to open the details window.
  - a. Select Reason and Reason for Scrambler Therapy Referral

- b. Click Accept.
- 3. Associate Dx and Sign Order.

4. The order will then be sent to the appropriate referral workqueue for the Psychiatry Neuromodulation clinic.