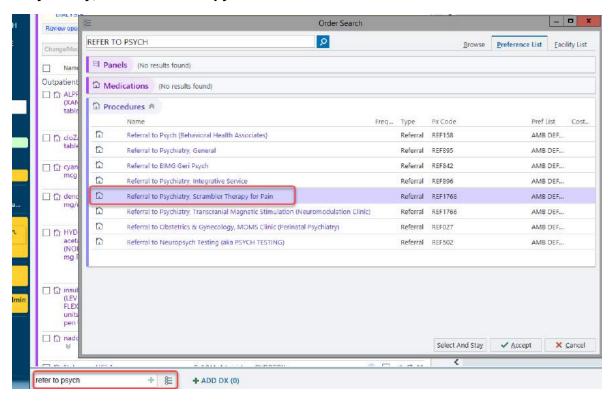

## How to Order the Referral to Psychiatry, Scrambler Therapy for Pain

1. From the Visit Task Bar of a patient encounter, search for and select **Referral to Psychiatry**, **Scrambler Therapy for Pain**.