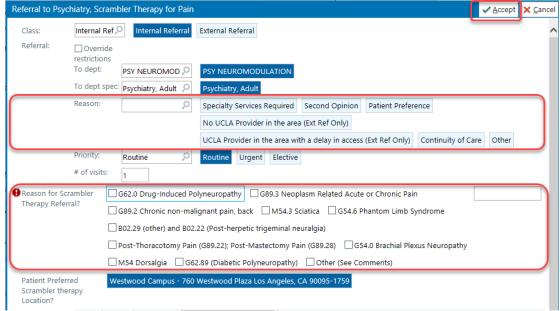

- 2. Click on the order to open the details window.
  - a. Select Reason and Reason for Scrambler Therapy Referral

- b. Click Accept.
- 3. Associate Dx and Sign Order.

4. The order will then be sent to the appropriate referral workqueue for the Psychiatry Neuromodulation clinic.